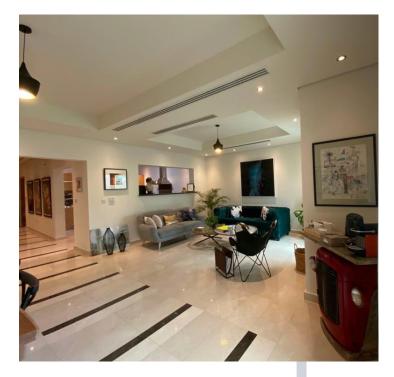

### Palm Jumeirah Shoreline 4 - Jash Falqa

### Palm Jumeirah Shoreline 4 -Jash Falqa (6th floor) Type C

#### **IDEAL HOMES**

| •  | BEDROOM     | 3 |
|----|-------------|---|
|    | LIVING ROOM | 2 |
| -  | BATHROOM    | 3 |
| ij | KITCHEN     | 1 |

20 high-end apartment buildings located on the trunk of the Palm Jumeirah. Shoreline is a ready and mature community featuring mainly 1, 2 and 3 bedroom apartments. Half of the development (right hand side) is located along the beach-front while the ten buildings on the left hand side are within the inner trunk of Palm Jumeirah.