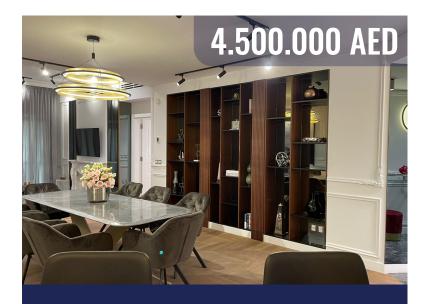

ivalled amenities and easy connectivity. Experience family life at its best in this gated community which features a host of facilities including pools, kids' play parks, lush green spaces, barbecue areas and sports courts, all with sweeping views overlooking Al Furjan. Head to the nearby Al Furjan Pavilion to shop for daily essentials and unwind with a meal or take a short drive to Ibn Battuta Mall, everything you need is right on your doorstep.

With a Dubai Metro station and Sheikh Zayed Road close by, Tilal Al Furjan is strategically located, providing convenient access to Dubai's airports and key attractions, as well as to Abu Dhabi which is just an hour away by car.





### Palm Jumeirah Shoreline 4 - Jash Falqa









### Palm Jumeirah Shoreline 4 -Jash Falqa (6th floor) Type C



#### **IDEAL HOMES**

| •  | BEDROOM     | 3 |
|----|-------------|---|
|    | LIVING ROOM | 2 |
| -  | BATHROOM    | 3 |
| ij | KITCHEN     | 1 |

20 high-end apartment buildings located on the trunk of the Palm Jumeirah. Shoreline is a ready and mature community featuring mainly 1, 2 and 3 bedroom apartments. Half of the development (right hand side) is located along the beach-front while the ten buildings on the left hand side are within the inner trunk of Palm Jumeirah.







### Everybody can benefit from our company!

Tešanjska 9. Sarajevo 71000 info@ahkproperty.com www.ahkproperty.com



ABDUL HUSSAIN KADHIM



# Thank You



ABDUL HUSSAIN KADHIM