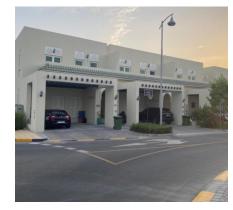

### Palm Jumeirah Shoreline 4 - Jash Falqa

### Palm Jumeirah Shoreline 4 -Jash Falqa (6th floor) Type C

#### **IDEAL HOMES**

| •  | BEDROOM     | 3 |
|----|-------------|---|
|    | LIVING ROOM | 2 |
| -  | BATHROOM    | 3 |
| ij | KITCHEN     | 1 |

20 high-end apartment buildings located on the trunk of the Palm Jumeirah. Shoreline is a ready and mature community featuring mainly 1, 2 and 3 bedroom apartments. Half of the development (right hand side) is located along the beach-front while the ten buildings on the left hand side are within the inner trunk of Palm Jumeirah.