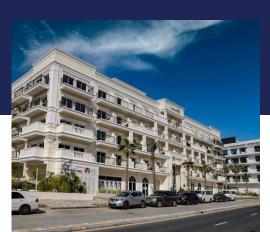

### Palm Jumeirah Shoreline 4 - Jash Falqa

### Palm Jumeirah Shoreline 4 -Jash Falqa (6th floor) Type C

#### **IDEAL HOMES**

| •  | BEDROOM     | 3 |
|----|-------------|---|
|    | LIVING ROOM | 2 |
| -  | BATHROOM    | 3 |
| ij | KITCHEN     | 1 |

20 high-end apartment buildings located on the trunk of the Palm Jumeirah. Shoreline is a ready and mature community featuring mainly 1, 2 and 3 bedroom apartments. Half of the development (right hand side) is located along the beach-front while the ten buildings on the left hand side are within the inner trunk of Palm Jumeirah.