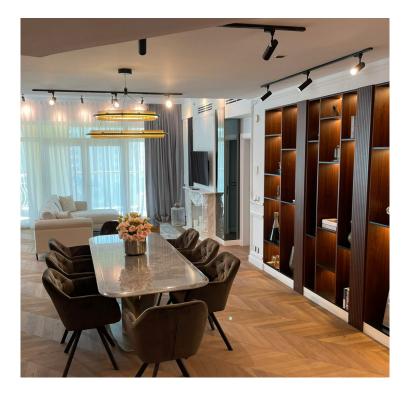

### Palm Jumeirah Shoreline 4 - Jash Falqa

### Palm Jumeirah Shoreline 4 -Jash Falqa (6th floor) Type C

#### **IDEAL HOMES**

| •  | BEDROOM     | 3 |
|----|-------------|---|
|    | LIVING ROOM | 2 |
| -  | BATHROOM    | 3 |
| ij | KITCHEN     | 1 |

20 high-end apartment buildings located on the trunk of the Palm Jumeirah. Shoreline is a ready and mature community featuring mainly 1, 2 and 3 bedroom apartments. Half of the development (right hand side) is located along the beach-front while the ten buildings on the left hand side are within the inner trunk of Palm Jumeirah.